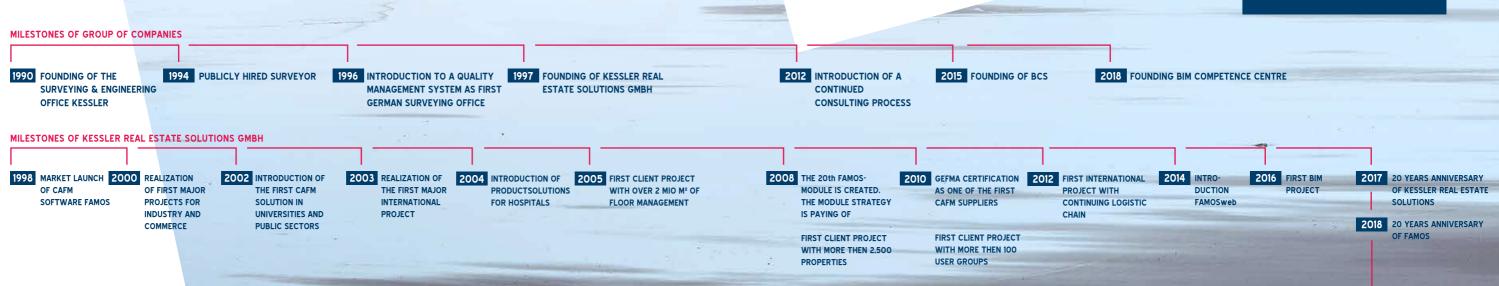

With Kessler Solutions, Surveying & Engineering Office Kessler and BCS, you have a concentrated expertise of experienced partners at your disposal. As a full-service provider, we accompany you from the planning of a building through its management to modernization. Our goal is to ensure the entire process chain between surveying and maintenance across all building life phases. The CAFM FAMOS software is the foundation that bundles all services. Here, all processes and information converge and can be permanently optimized, analyzed and supplemented with additional processes during later operation. From our standard product to highly specialized projects, we offer you individual solutions. Consultations on process optimization and the controlling of energy efficiency measures are just as much a part of the Kessler Group portfolio as training and IT services. We are also happy to help you with the data transfer of your paper documents and contracts or CAD drawings into a digital administration.